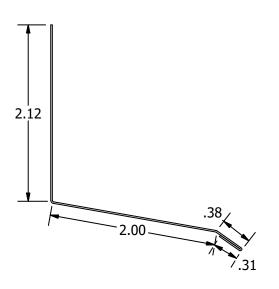

# FLASHING BRICK LEDGE FLASHING

PART DESCRIPTION: 2" x 10' Brick Ledge Flash

FUNCTION: Flashing used above stone or brick sills when transitioning to a different cladding

#### **KEY DIMENSIONS:**

Exposure: 2.38" Overlap: N/A

Pieces per square: N/A

Length: 120" Width: N/A Height: 2.12"

Min. Thickness: 0.019"

#### **CONSTRUCTION:**

Substrate: Aluminium

Finish: Coordinating color matches