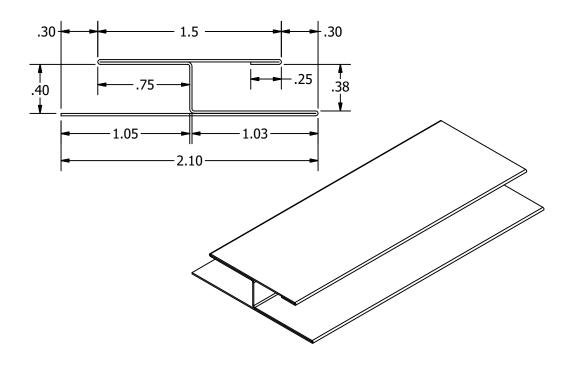

# SOFFIT 10 FT SOFFIT CHANNEL

PART DESCRIPTION: 1-1/2" x 10 ft. WG Soffit Channel

**FUNCTION**: Channel provides cover and concealment of the required expansion gap on LP® SmartSide® Soffit

#### **KEY DIMENSIONS:**

Exposure: 120" Overlap: N/A

Pieces per square: N/A

Length: 120" Width: 1.5" Height: N/A

Min. Thickness: 0.019"