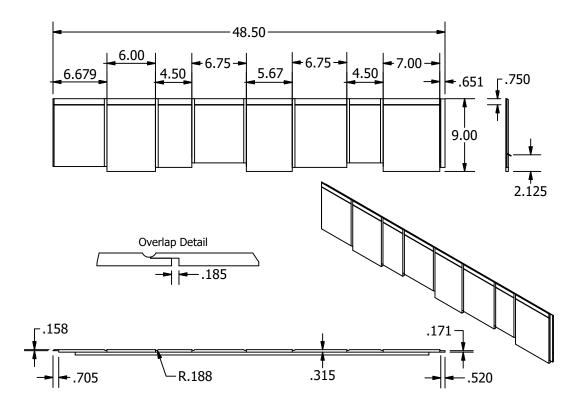

### **KEY DIMENSIONS:**

Exposure: 6.875" Overlap: 2.125"

Pieces per square: 43.63

Length: 48" Width: 9" Height: N/A

Min. Thickness: 0.315"

# **CONSTRUCTION:**

Substrate: Strand LP® SmartSide®

Finish: Diamond Kote®

Other: Plastic